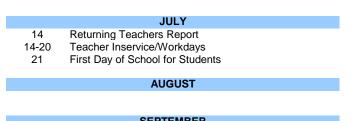

Approved 9/27/2023

|       | SEPTEMBER                              |
|-------|----------------------------------------|
| 6     | Labor Day Holiday - No School          |
| 24    | 1st Quarter Ends (47 days)             |
| 27-30 | 1st Intersession                       |
|       |                                        |
|       | OCTOBER                                |
| 1-8   | 1st Intersession                       |
| 11    | Teacher Inservice/Workdays - No school |
|       |                                        |
|       | NOVEMBER                               |
| 11    | Veterans Day Holiday - No School       |
| 24    | No School                              |
| 25-26 | Thanksgiving Holidays - No School      |
|       |                                        |
|       | DECEMBED                               |